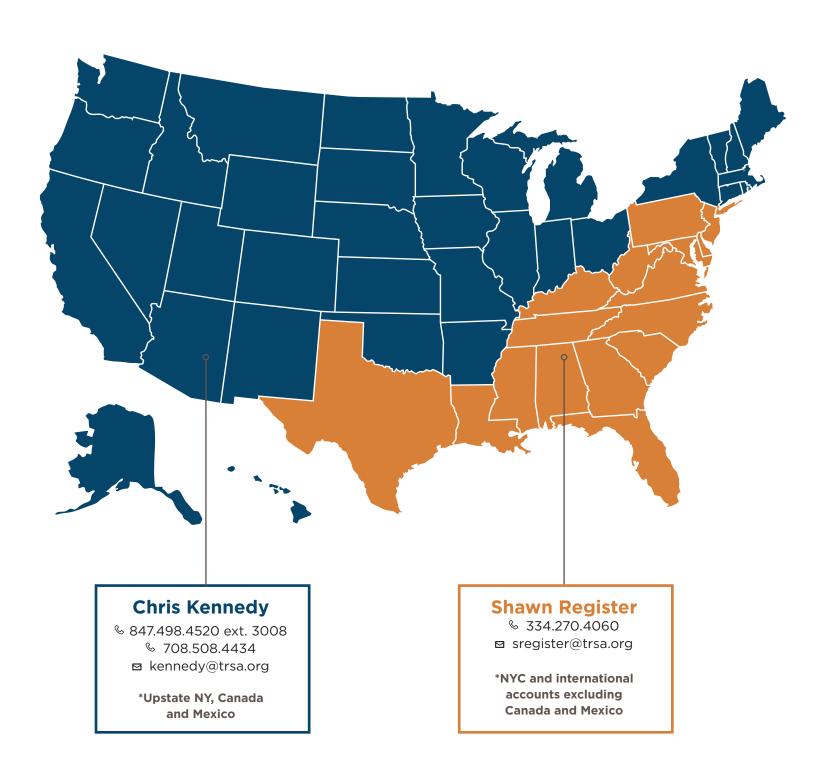

i>□ Dinner Sponsor (\$2,500)</li><li>□ Closing Reception &amp; Graduation</li></ul> |             | New York—Augus                                       |                      |                | LD                                         |                                                               |  |
|                                                              | Breakfast Sponsor (\$2,500)                                                  | Dinner Sponsor (\$1,500)                                                                  |             |                                                      |                      |                |                                            |                                                               |  |



# **2022 SPONSORSHIP CONTACTS**